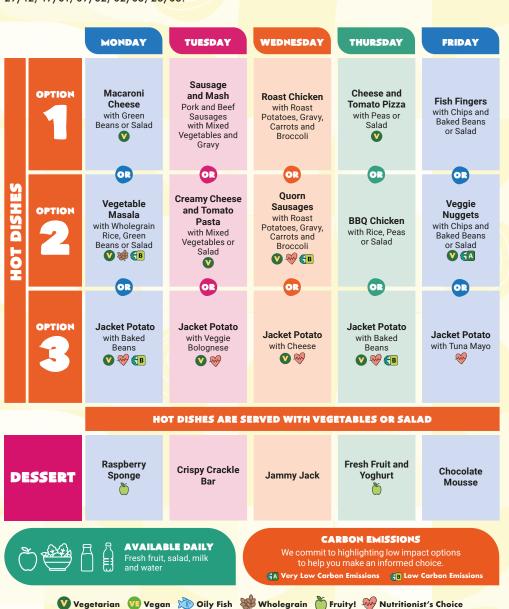

## WEEK 3

W/C: 05/05, 26/05, 16/06, 07/07, 28/07, 18/08, 08/09, 29/09, 20/10, 10/11, 01/12, 22/12, 12/01, 02/02, 23/02, 16/03, 06/04.