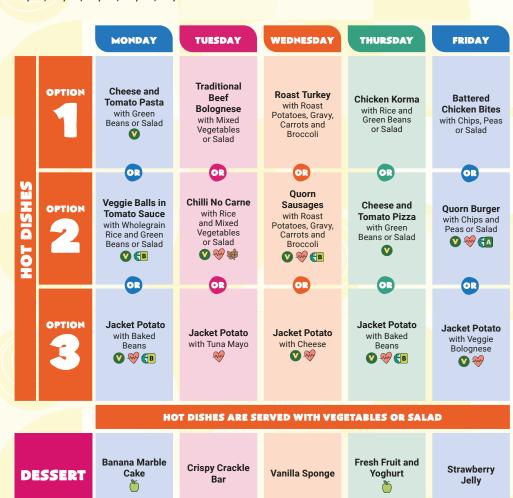

## WEEK 3

W/C: 05/05, 26/05, 16/06, 07/07, 28/07, 18/08, 08/09, 29/09, 20/10, 10/11, 01/12, 22/12, 12/01, 02/02, 23/02, 16/03, 06/04.