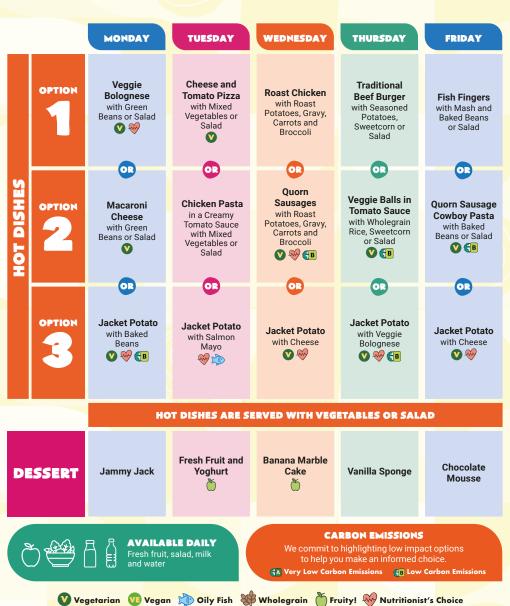

### WEEK 1

W/C: 21/04, 12/05, 02/06, 23/06, 14/07, 04/08, 25/08, 15/09, 06/10, 27/10, 17/11, 08/12, 29/12, 19/01, 09/02, 02/03, 23/03.

W/C: 28/04, 19/05, 09/06, 30/06, 21/07, 11/08, 01/09, 22/09, 13/10, 03/11, 24/11, 15/12, 05/01, 26/01, 16/02, 09/03, 30/03.